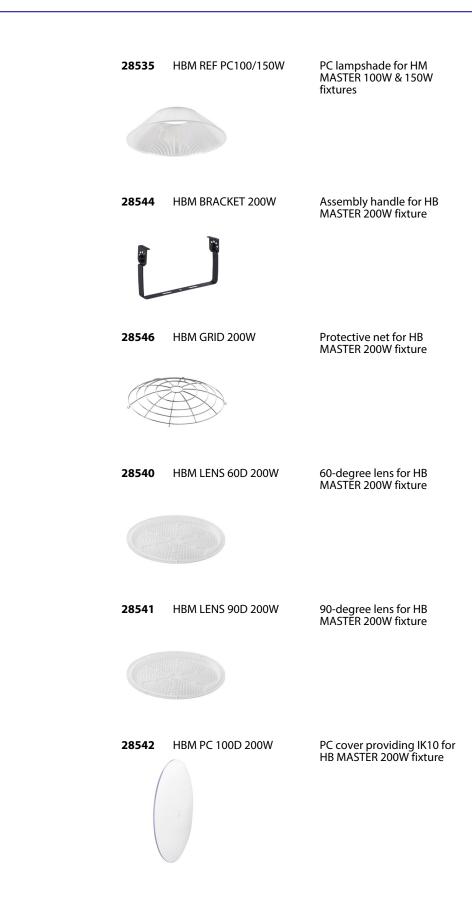

The Kanlux HB MASTER floodlight is one of the professional HIGH BAY fixture range. These fixtures have a variety of accessories which will allow you to modify them. Handles, lampshades, lenses, protective nets - everything to meet the requirements of any investment.

- 5 years Warranty under the terms of the warranty statement, available on our website
- Additional accessories for HB MASTER 200W are available on request after consulting the sales department.
- Enclosure material: aluminum alloy
- Protective glass material: Tempered glass

HB MASTER LED 100W

HB MASTER LED 100W, HB MASTER LED 150W

HB MASTER LED 150W

HB MASTER LED 200W

HB MASTER LED 200W

 28534
 HBM REF ALU200W
 ALU lampshade for HM MASTER 200W fixture

 28536
 HBM REF PC200W
 PC lampshade for HM MASTER 200W fixture