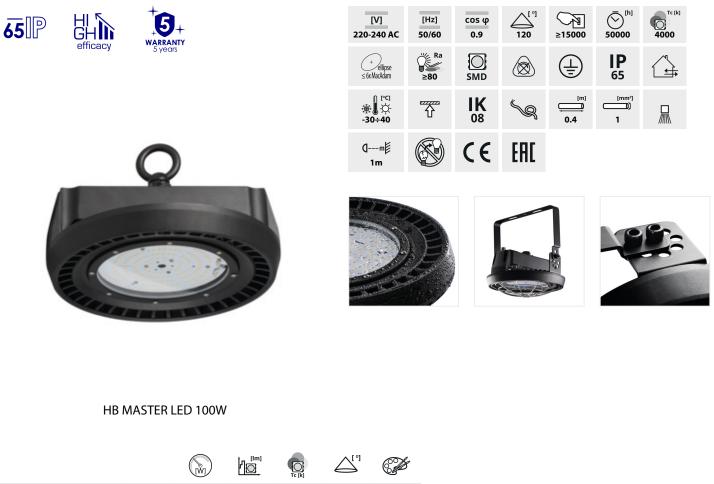

The Kanlux HB MASTER floodlight is one of the professional HIGH BAY fixture range. These fixtures have a variety of accessories which will allow you to modify them. Handles, lampshades, lenses, protective nets - everything to meet the requirements of any investment.

- 5 years Warranty under the terms of the warranty statement, available on our website
- Additional accessories for HB MASTER 200W are available on request after consulting the sales department.
- Enclosure material: aluminum alloy
- Protective glass material: Tempered glass

|                    |       |     |       | Tc [k] | 0   | Co-   |
|--------------------|-------|-----|-------|--------|-----|-------|
| HB MASTER LED 100W | 28530 | 100 | 13000 | 4000   | 120 | black |
| HB MASTER LED 150W | 28531 | 150 | 19500 | 4000   | 120 | black |
| HB MASTER LED 200W | 28532 | 200 | 26000 | 4000   | 120 | black |