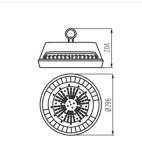

The Kanlux HB MASTER floodlight is one of the professional HIGH BAY fixture range. These fixtures have a variety of accessories which will allow you to modify them. Handles, lampshades, lenses, protective nets - everything to meet the requirements of any investment.

HB MASTER LED 100W

HB MASTER LED 100W, HB MASTER LED 150W

HB MASTER LED 150W

HB MASTER LED 200W

HB MASTER LED 200W

 28534
 HBM REF ALU200W
 ALU lampshade for HM MASTER 200W fixture

 28536
 HBM REF PC200W
 PC lampshade for HM MASTER 200W fixture