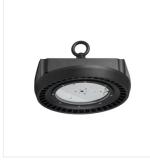

The Kanlux HB MASTER floodlight is one of the professional HIGH BAY fixture range. These fixtures have a variety of accessories which will allow you to modify them. Handles, lampshades, lenses, protective nets - everything to meet the requirements of any investment.

HB MASTER LED 100W

HB MASTER LED 100W, HB MASTER LED 150W

HB MASTER LED 150W

HB MASTER LED 200W

HB MASTER LED 200W

 28534
 HBM REF ALU200W
 ALU lampshade for HM MASTER 200W fixture

 28536
 HBM REF PC200W
 PC lampshade for HM MASTER 200W fixture