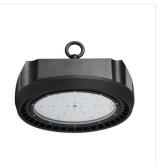

The Kanlux HB MASTER floodlight is one of the professional HIGH BAY fixture range. These fixtures have a variety of accessories which will allow you to modify them. Handles, lampshades, lenses, protective nets - everything to meet the requirements of any investment.

HB MASTER LED 100W

HB MASTER LED 100W, HB MASTER LED 150W

HB MASTER LED 150W

HB MASTER LED 200W

HB MASTER LED 200W

 28534
 HBM REF ALU200W
 ALU lampshade for HM MASTER 200W fixture

 28536
 HBM REF PC200W
 PC lampshade for HM MASTER 200W fixture