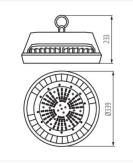

The Kanlux HB MASTER floodlight is one of the professional HIGH BAY fixture range. These fixtures have a variety of accessories which will allow you to modify them. Handles, lampshades, lenses, protective nets - everything to meet the requirements of any investment.

HB MASTER LED 100W

HB MASTER LED 100W, HB MASTER LED 150W

HB MASTER LED 150W

HB MASTER LED 200W

HB MASTER LED 200W

 28534
 HBM REF ALU200W
 ALU lampshade for HM MASTER 200W fixture

 28536
 HBM REF PC200W
 PC lampshade for HM MASTER 200W fixture