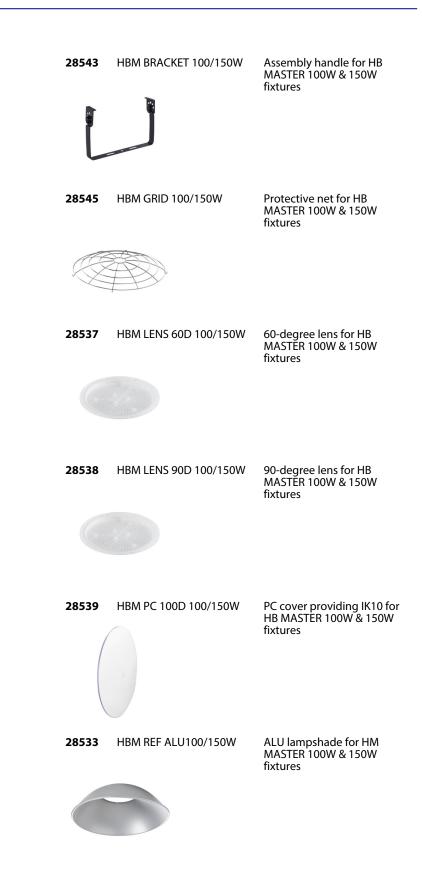

The Kanlux HB MASTER floodlight is one of the professional HIGH BAY fixture range. These fixtures have a variety of accessories which will allow you to modify them. Handles, lampshades, lenses, protective nets - everything to meet the requirements of any investment.

- 5 years Warranty under the terms of the warranty statement, available on our website
- Additional accessories for HB MASTER 200W are available on request after consulting the sales department.
- Enclosure material: aluminum alloy
- Protective glass material: Tempered glass

HB MASTER LED 100W

HB MASTER LED 100W, HB MASTER LED 150W

HB MASTER LED 150W

HB MASTER LED 200W

HB MASTER LED 200W

 28534
 HBM REF ALU200W
 ALU lampshade for HM MASTER 200W fixture

 28536
 HBM REF PC200W
 PC lampshade for HM MASTER 200W fixture