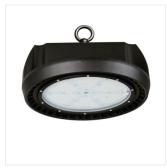

The Kanlux HB MASTER floodlight is one of the professional HIGH BAY fixture range. These fixtures have a variety of accessories which will allow you to modify them. Handles, lampshades, lenses, protective nets - everything to meet the requirements of any investment.

HB MASTER LED 100W

HB MASTER LED 100W, HB MASTER LED 150W

HB MASTER LED 150W

HB MASTER LED 200W

HB MASTER LED 200W

 28534
 HBM REF ALU200W
 ALU lampshade for HM MASTER 200W fixture

 28536
 HBM REF PC200W
 PC lampshade for HM MASTER 200W fixture